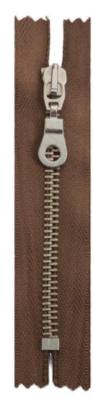

03

Some zippers include a designed ability for the slider to hold in a steady open or closed position, resisting forces that would try to move the slider and open the

zipper unexpectedly.

METAL CLOSE END

METAL OPEN END

INVERTED ZIPPER

WATERPROOF

INJECTED CLOSE END

TWO WAYS CLOSE END

**POLYESTER** The slider can also have a two-piece hinge assembly attaching the handle to the slider, with

3

the base of the hinge under spring tension and with protruding pins on the bottom that insert