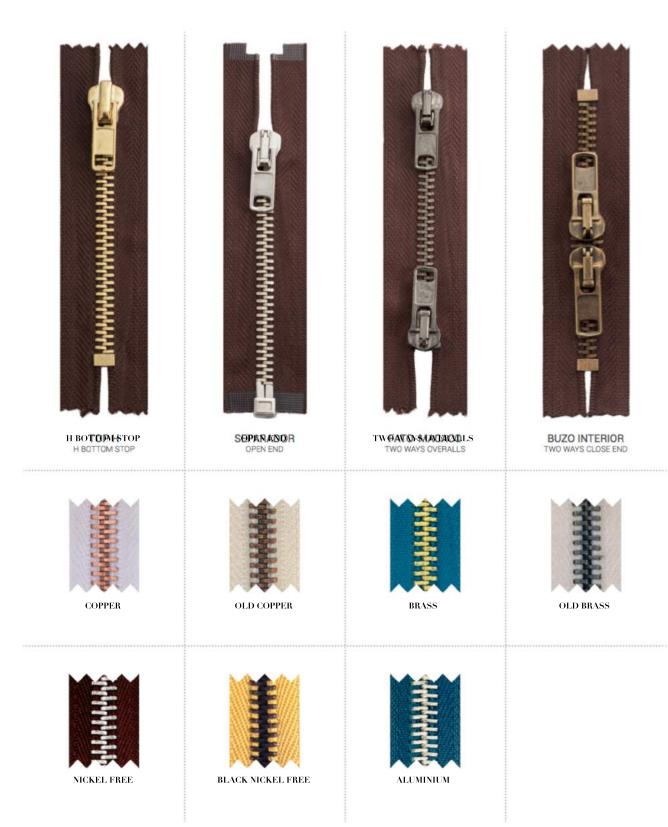

Used most popularly for pencil cases, small plastic pouchs and other useful stationery.

CLOSE END

OPEN END

INVERTED ZIPPER

WATERPROOF

TOW WAYS CLOSE END

TWO WAYS OVERALLS

08

TOW WAY OPEN END

INJECTED CLOSE END

A less common water-resistant zipper is similar in construction to a standard toothed zipper, but includes a molded plastic ridge seal similar to the mating surfaces on a ziploc bag.

CLOSE END

OPEN END

TWO WAYS OPEN END

H BOTTOM STOP

TWO WAYS CLOSE END

TWO WAYS OVERALLS

NICKEL FREE

BLACK NICKEL FREE

ALUMÍNIUM

(09)

**POLYESTER** The slider can also have a two-piece hinge assembly attaching the handle to the slider, with

3

the base of the hinge under spring tension and with protruding pins on the bottom that insert