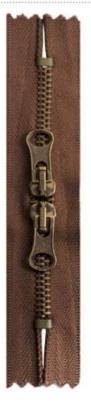

03

Some zippers include a designed ability for the slider to hold in a steady open or closed position, resisting forces that would try to move the slider and open the

zipper unexpectedly.

METAL CLOSE END

METAL OPEN END

INVERTED ZIPPER

WATERPROOF

INJECTED CLOSE END

TWO WAYS CLOSE END

**POLYESTER** The slider can also have a two-piece hinge assembly attaching the handle to the slider, with

3

the base of the hinge under spring tension and with protruding pins on the bottom that insert