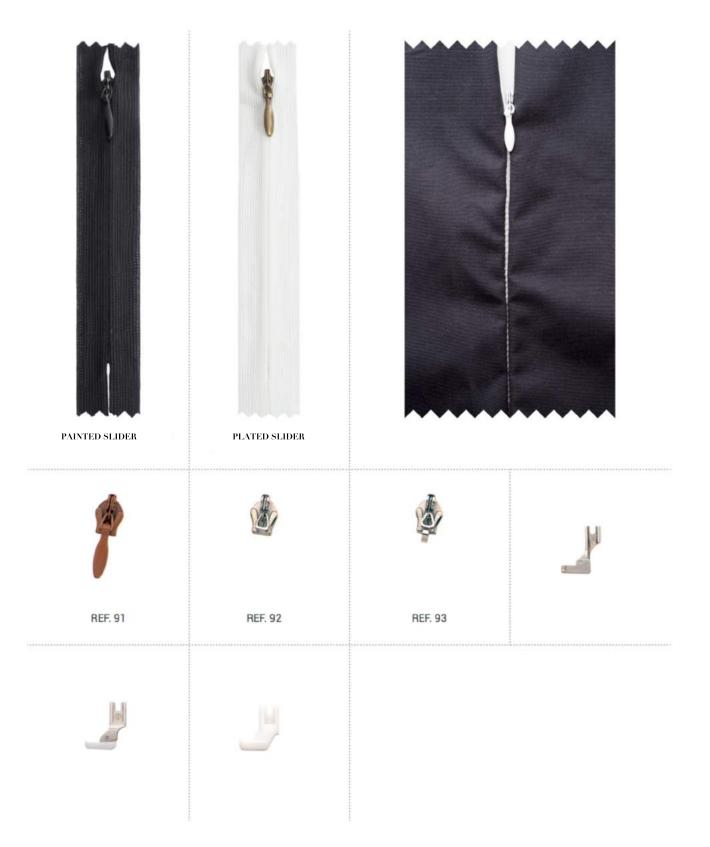

03

Some zippers include a designed ability for the slider to hold in a steady open or closed position, resisting forces that would try to move the slider and open the

zipper unexpectedly.

METAL CLOSE END

METAL OPEN END

INVERTED ZIPPER

WATERPROOF

INJECTED CLOSE END

TWO WAYS CLOSE END

**POLYESTER** The slider can also have a two-piece hinge assembly attaching the handle to the slider, with

3

the base of the hinge under spring tension and with protruding pins on the bottom that insert