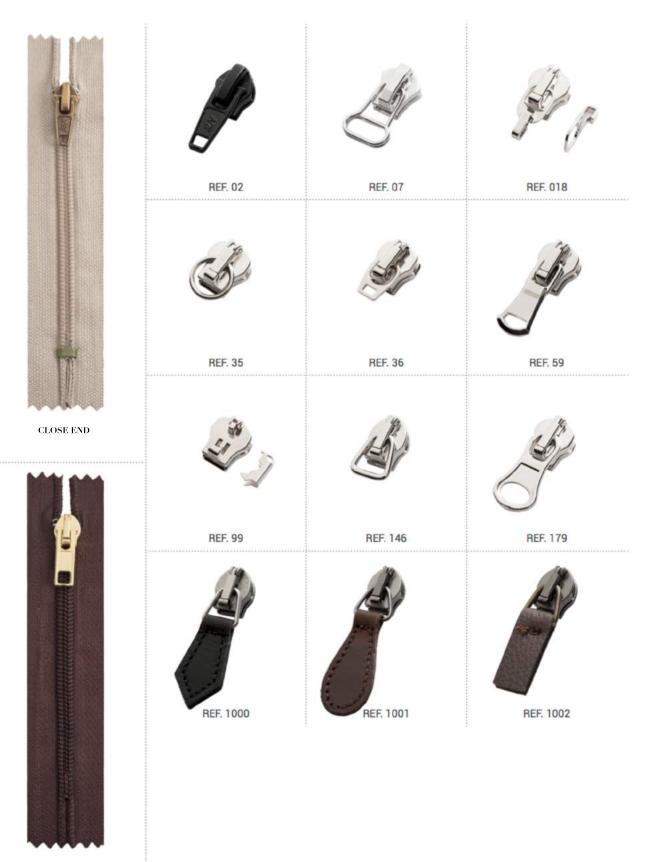

03

Some zippers include a designed ability for the slider to hold in a steady open or closed position, resisting forces that would try to move the slider and open the

zipper unexpectedly.

METAL CLOSE END

METAL OPEN END

INVERTED ZIPPER

WATERPROOF

INJECTED CLOSE END

TWO WAYS CLOSE END

**POLYESTER** The slider can also have a two-piece hinge assembly attaching the handle to the slider, with

3

the base of the hinge under spring tension and with protruding pins on the bottom that insert

between the zipper teeth.

| REF. 02  | REF. 101        | REF. 03 | REF. 04 |
|----------|-----------------|---------|---------|
| REF. 06A | REF. 07         | REF. 09 | BEF. 14 |
| REF. 15  | рабо<br>REF. 16 | REF. 18 | BEF. 19 |
| REF. 20  | REF. 21         | REF. 22 | REF. 24 |
| BEF. 29  | REF. 34         | REF. 36 | BEF. 41 |